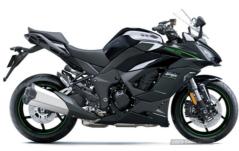

## Kawasaki Ninja 2025 KAWASAKI NINJA 1100SX IN CARBON GREY | 2025 PRE ORDER NOW

## £12,421

2025 KAWASAKI NINJA 1100SX IN METALLIC CARBON GREY. KAWASAKI HAVE DONE IT AGAIN FURTHER IMPROVING THE CLASS LEADING SPORTS TOURING MACHINE. ACCEPTING PRE ORDERS NOW ON THE ROAD FOR JUST £12421 INCLUDING A 4 YEAR WARRANTY, FEATURES INCLUDE KIBS KAWASAKI INTELLIGENT BRAKE SYSTEM, ABS ANTI LOCK BRAKE SYSTEM, KCMF CORNERING MANAGEMENT FUNCTION, IMU INERTIA MEASUREMENT UNIT, ASSIST AND SLIPPER CLUTCH, KTRC KAWASAKI TRACTION CONTROL. RIDER MODES, DUAL THROTTLE VALVES, ECO RIDING LIGHT, GEAR INDICATOR, LED LIGHTS, INCREASED SEAT COMFORT, IMPROVED KQS KAWASAKI QUICK SHIFTER. TFT COLOUR INSTRUMENTS, ELECTRONIC CRUISE CONTROL, IMPROVED IMU ELECTRONICS, LOWER VIBERATIONS TO THE PREVIOUS MODEL FURTHER UPDATES INCLUDE THE NEW 1099CC ENGINE INCREASING LOW AND MID RANGE POWER COUPLED WITH A LONGER 5TH AND 6TH GEAR FURTHER ADDING TO TOURING COMFORT. PERFORMANCE AND TOURING KITS TO BE CONFIRMED. FROM FIVE TIME WINNER OF DEALER OF