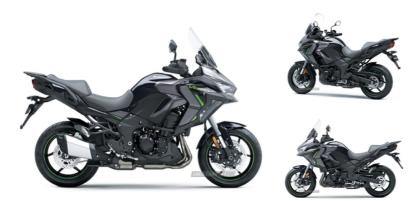

## Kawasaki Versys 2025 KAWASAKI VERSYS 1100SE |

## PRE ORDER YOURS AT COLERAINE KAWASAKI

POA

2025 KAWASAKI VERSYS 1100SE IN GRAPHENSTEEL GREY. KAWASAKI HAVE DONE IT AGAIN FURTHER IMPROVING THE CLASS LEADING ADVENTURE TOURING MACHINE. ACCEPTING PRE ORDERS NOW ON THE ROAD FOR JUST £TBC INCLUDING A 4 YEAR WARRANTY, ALL OUR NEW BIKES INCLUDE THE PRICE OF YOUR FIRST YEARS ROAD TAX. FEATURES INCLUDE KIBS KAWASAKI INTELLIGENT BRAKE SYSTEM, ABS ANTI LOCK BRAKE SYSTEM, KCMF CORNERING MANAGEMENT FUNCTION, IMU INERTIA MEASUREMENT UNIT, ASSIST AND SLIPPER CLUTCH, KTRC KAWASAKI TRACTION CONTROL. POWER MODES, DUAL THROTTLE VALVES, ECO RIDING LIGHT, GEAR INDICATOR, LED LIGHTS, INCREASED SEAT COMFORT, HANDLEBAR MOUNTED USB C, UPDATED QUICKSHIFTER, CORNERING LIGHTS, COMES WITH HEATED GRIPS AND HAND GUARDS. SMARTPHONE CONNECTIVITY WITH VOICE COMMAND, COMES WITH SHOWA'S INNOVITAVE ELECTRONIC SUSPENSION (KECS). NEW FOR 2025 IS AN INCREASE IN DISPLACEMENT FROM 1043CC TO 1099 CC. ALONG WITH OTHER SUBLTLE ADJUSTMENTS - INCREASES MAXIMUM POWER FROM 120 PS TO 135 PS - OVER 12% POWER GAIN FROM THE PREVIOUS MODEL! DUE TO ARRIVE DECEMBER 24. TOURING AND GRAND TOURING KITS TO BE CONFIRMED. FROM FIVE TIME WINNER OF DEALER OF THE YEAR. COLERAINE KAWASAKI.