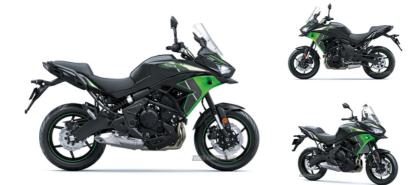

## Kawasaki Versys 2025 KAWASAKI VERSYS 650 IN GREEN |

PRE ORDER YOURS AT COLERAINE KAWASAKI

| Fuel Type:          | Petrol |
|---------------------|--------|
| Colour:             | Green  |
| Engine Size:        | 649    |
| Tax Band:           |        |
| Over 600 (f117 p/a) |        |

POA

2025 KAWASAKI VERSYS 650 CANDY LIME GREEN THIS BIKE FEATURES , ABS BRAKES, KAWASAKI TRACTION CONTROL. FULL COLOUR TFT DASH. PRICING AND TOURING / GRAND TOURING KIT PRICES ARE YET TO BE ANNOUNCED. ALL NEW BIKES INCLUDE YOUR FIRST YEARS ROAD TAX IN THE PRICE AND A 4 YEAR WARRANTY. FROM THE UK'S NUMBER ONE KAWASAKI DEALER. FIVE TIME WINNER OF KAWASAKI DEALER OF THE YEAR. COLERAINE KAWASAKI.