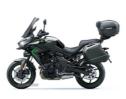

## Kawasaki Versys 2025 KAWASAKI VERSYS 650 GT |

Fuel Type: Petrol

Colour: Grey

Engine Size: 649

Tax Band:

Over 600 (£117 p/a)

2025 KAWASAKI VERSYS 650 PEARL ROBOTIC WHITE THIS BIKE FEATURES, ABS BRAKES, KAWASAKI TRACTION CONTROL. FULL COLOUR TFT DASH. PRICING AND TOURING / GRAND TOURING KIT PRICES ARE YET TO BE ANNOUNCED. ALL NEW BIKES INCLUDE YOUR FIRST YEARS ROAD TAX IN THE PRICE AND A 4 YEAR WARRANTY. FROM THE UK'S NUMBER ONE KAWASAKI DEALER. FIVE TIME WINNER OF KAWASAKI DEALER OF THE YEAR. COLERAINE KAWASAKI.