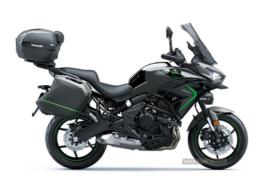

## Kawasaki Versys 2025 KAWASAKI VERSYS 650 GT |

Fuel Type: Petrol

Colour: Grey

Engine Size: 649

Tax Band:

Over 600 (£117 p/a)

2025 KAWASAKI VERSYS 650 PEARL ROBOTIC WHITE THIS BIKE FEATURES, ABS BRAKES, KAWASAKI TRACTION CONTROL. FULL COLOUR TFT DASH. PRICING AND TOURING / GRAND TOURING KIT PRICES ARE YET TO BE ANNOUNCED. ALL NEW BIKES INCLUDE YOUR FIRST YEARS ROAD TAX IN THE PRICE AND A 4 YEAR WARRANTY. FROM THE UK'S NUMBER ONE KAWASAKI DEALER. FIVE TIME WINNER OF KAWASAKI DEALER OF THE YEAR. COLERAINE KAWASAKI.