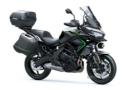

## Kawasaki Versys 2025 KAWASAKI VERSYS 650 GT |

Fuel Type: Petrol

Colour: Grey

Engine Size: 649

Tax Band:

Over 600 (£117 p/a)

2025 KAWASAKI VERSYS 650 PEARL ROBOTIC WHITE THIS BIKE FEATURES, ABS BRAKES, KAWASAKI TRACTION CONTROL. FULL COLOUR TFT DASH. PRICING AND TOURING / GRAND TOURING KIT PRICES ARE YET TO BE ANNOUNCED. ALL NEW BIKES INCLUDE YOUR FIRST YEARS ROAD TAX IN THE PRICE AND A 4 YEAR WARRANTY. FROM THE UK'S NUMBER ONE KAWASAKI DEALER. FIVE TIME WINNER OF KAWASAKI DEALER OF THE YEAR. COLERAINE KAWASAKI.