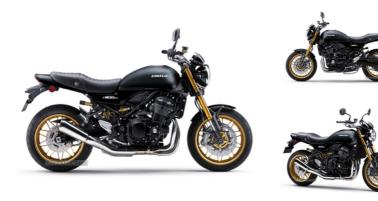

## Kawasaki Z Series 2025 KAWASAKI Z900RS SE

## PRE ORDER YOURS AT COLERAINE KAWASAKI

Fuel Type: Petrol

Colour: Black

Engine Size: 948

Tax Band:

Over 600 (£117 p/a)

2025 KAWASAKI Z900RS SE. WE ARE NOW ACCEPTING DEPOSITS FOR THE NEW 2025 KAWASAKI Z900RS SE. FEATURES INCLUDE TRACTION MODES, ECO RIDING, ASSIST & SLIPPER CLUTCH, ABS, DUAL THROTTLE VALVES, ERGO FIT, HORIZONTAL BACK LINK SUSPENSION. FRONT BREMBO BRAKE CALIPERS WITH BRAIDED LINES, OHLINS REAR SHOCK. FURTHER DETAILS TO COME INCLUDING PRICES. ORDER NOW FROM FIVE TIME WINNER OF KAWASAKI DEALER OF THE YEAR COLERAINE KAWASAKI