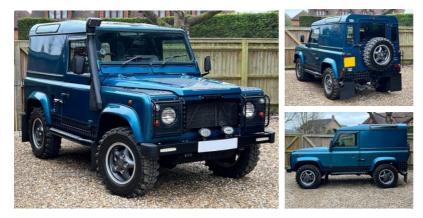

# £14,990

| Miles:                                   | 139515                |
|------------------------------------------|-----------------------|
| Fuel Type:                               | DIESEL                |
| Transmission:                            | Manual                |
| Colour:                                  | Blue                  |
| Engine Size:                             | 2492                  |
| <b>Tax Band:</b><br>Over 1549 (£345 p/a) |                       |
| Body Style:                              | Sport utility vehicle |
| Reg:                                     | V146KWW               |