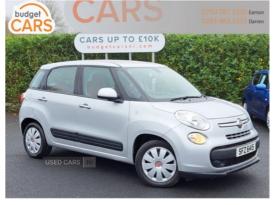

## Fiat 500L 1.3 Multijet 85 Easy 5dr | Apr 2014

£3,150

| Miles:           | 101567      |
|------------------|-------------|
| Fuel Type:       | Diesel      |
| Transmission:    | Manual      |
| Colour:          | Silver      |
| Engine Size:     | 1248        |
| CO2 Emission:    | 110         |
| Tax Band:        | B (£20 p/a) |
| Body Style:      | MPV         |
| Insurance group: | 8E          |
| Reg:             | SFZ6415     |