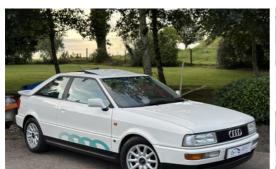

## Audi Coupe GT 2.0E 3dr | 1992 SHOWROOM CONDITION - LOW MILEAGE!

Take this extremely rare opportunity to own a classic Audi. This car has covered just 24,500 miles from new and is in immaculate condition throughout. It really must be seen to be appreciated.

Viewing by appointment - 07812 582239

£14,950

| Miles:        | 24500   |
|---------------|---------|
| Fuel Type:    | Petrol  |
| Transmission: | Manual  |
| Colour:       | White   |
| Engine Size:  | 1984    |
| Body Style:   | Coupe   |
| Reg:          | J605NKM |