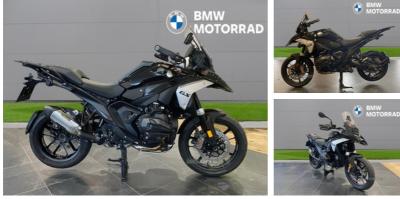

## BMW <Undefined> R1300 R1300 Gs Te (24My) | 2024

## FORGED WHEELS & SERVICE PACK

|      | Transmission: | Manual  |
|------|---------------|---------|
| The  | Colour:       | Black   |
| RO I | Reg:          | XIG6324 |

Miles:

Full BMW Service History - Active Service Pack with 2 Services Remaining. , Traction Control, Heated Grips, Heated Seats, Remote Central Locking, Keyless Ride, Rider Modes Pro, , Riding Assistant - Radar Cruise + Lane Assist, Hill Start, Tyre Pressure Sensors, Trip Computer Pro, Shift Assist Pro, Adaptive Ride Height, Forged Enduro Wheels, LED Headlight, LED Fog Lights, GPS Prep, Sports Brakes, Chrome Exhaust, Electric Windshield, Topcase Carrier, Chrome Exhaust, Handguards, Mainstand, Pannier Rails

## **Vehicle Features**

Additional Fog Lights, Additional Power Socket, Anti-lock Braking System, ASC, Carrier, Chrome Exhaust, Comfort Package, Cruise Control, Electronic Suspension, Gear Indicator, Hand Guards, Heated Grips, Heated Seat, LED Indicators, Main Stand, On Board Computer, Tyre Pressure Control