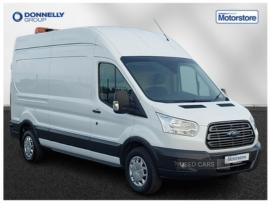

## Ford Transit 2.0 TDCi 130ps H3 Van | Jul 2018 **HEATED SEATS, REVERSING CAMERA, BLUETOOTH**

£9,985 + VAT

Ford Transit 2.0 TDCi 130ps H3 Van

Tax Band:

Light goods vehicle (£335 p/a)

**Body Style:** Van Reg: YM18CVE