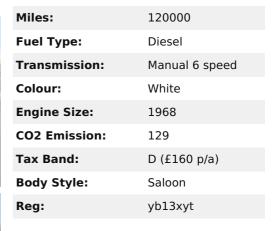

## Audi A6 2.0 TDI SE 4dr | Jul 2013 IMMACULATE WITH GENUINE 20" RS6 ALLOYS

£5,795

11 Months MOT ( 17/10/25)

Recent Full Service

Timing Belt and Water pump at 101,000 miles

Genuine 20" Audi Stamped RS6 alloys with new front Tyres.