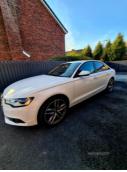

## Audi A6 2.0 TDI SE 4dr | Jul 2013 IMMACULATE WITH GENUINE 20" RS6 ALLOYS

£5,795

11 Months MOT ( 17/10/25)

Recent Full Service

Timing Belt and Water pump at 101,000 miles

Genuine 20" Audi Stamped RS6 alloys with new front Tyres.