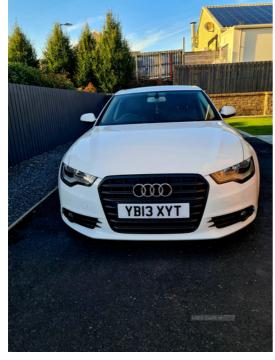

## Audi A6 2.0 TDI SE 4dr | Jul 2013 IMMACULATE WITH GENUINE 20" RS6 ALLOYS

£5,795

11 Months MOT ( 17/10/25)

Recent Full Service

Timing Belt and Water pump at 101,000 miles

Genuine 20" Audi Stamped RS6 alloys with new front Tyres.