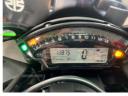

## Kawasaki Ninja 2018 KAWASAKI NINJA ZX10R SE SAVE £2000 | 2018

£9,997

Fuel Type: Petrol

Colour: BLACK

Engine Size: 998

Tax Band:

Over 600 (£117 p/a)

2018 KAWASAKI ZX10R SE. FEATURES INCLUDE ABS BRAKES, QUICKSHIFTER, POWER MODES, SLIPPER CLUTCH, TRACTION CONTROL, LED LIGHTING AND ELECTRONIC SUSPENSION BIKE ALSO FEATURES AN ELECTRONIC STEERING DAMPER. ACCESORIES INCLUDE R AND G TAIL TIDY AND A RADIATOR GUARD. WITH ONLY 13815 MILES WAS £11997 FOR JUST £9997 SAVE £2000 FROM COLERAINE KAWASAKI, FIVE TIMES WINNER OF KAWASAKI DEALER OF THE YEAR.