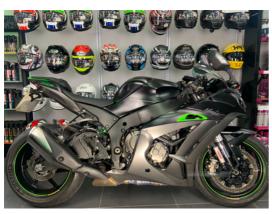

## Kawasaki Ninja 2018 KAWASAKI NINJA ZX10R SE SAVE £2000 | 2018

£9,997

Fuel Type: Petrol

Colour: BLACK

Engine Size: 998

Tax Band:

Over 600 (£117 p/a)

2018 KAWASAKI ZX10R SE. FEATURES INCLUDE ABS BRAKES, QUICKSHIFTER, POWER MODES, SLIPPER CLUTCH, TRACTION CONTROL, LED LIGHTING AND ELECTRONIC SUSPENSION BIKE ALSO FEATURES AN ELECTRONIC STEERING DAMPER. ACCESORIES INCLUDE R AND G TAIL TIDY AND A RADIATOR GUARD. WITH ONLY 13815 MILES WAS £11997 FOR JUST £9997 SAVE £2000 FROM COLERAINE KAWASAKI, FIVE TIMES WINNER OF KAWASAKI DEALER OF THE YEAR.