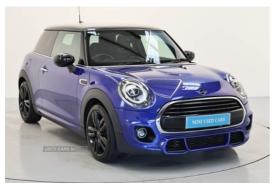

## MINI Hatch 3-Door Hatch Cooper Sport | 2020 HEATED SEATS| NAV| TINTED GLASS

£14,450

RDE exhaust emissions standard, 17" Track Spoke alloy wheels in black, Tyre Repair Kit, Performance Control, JCW sport leather steering wheel, Multifunction Controls on Steering Wheel, John Cooper Works Aerodynamic Kit, Rear spoiler, Anthracite Headlining, Carbon Black Colour Line, John Cooper Works sport seats, MINI Excitement Pack, Rear Fog Light, Front LED Foglights, LED Headlights, Auto headlights with rain sensor, Cruise Control, Additional Interior Lighting, MINI Emergency Call, MINI TeleServices, DAB Radio, White Indicator Lenses, Active Pedestrian Safety, MINI John Cooper Works Sport Pack, Air Conditioning, Black Roof and Mirror Caps, Hazy Grey Interior Trim, MINI Driving Modes, Darkened Rear Glass, Front centre armrest, Storage Pack, Heated front seats, Rear Parking Sensors, Automatic Air Conditioning, Smartphone Integration, Visual Boost Radio, MINI Connected, MINI Navigation System, Comfort Pack, Navigation Pack. Blue 4 seats

Miles: 63883

Fuel Type: Petrol

Transmission: Manual

Colour: Blue

Engine Size: 1499

Tax Band:

Petrol/Diesel (£190 p/a)

Body Style: Hatchback
Reg: AVI6799