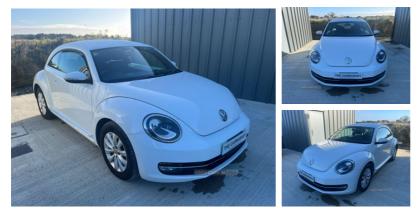

## Volkswagen Beetle 1.2 PETROL AUTO 5 DOOR | Jan 2015 1 OWNER, LOW MILES

## £10,995

| Miles:        | 55500     |
|---------------|-----------|
| Fuel Type:    | Petrol    |
| Transmission: | Automatic |
| Colour:       | White     |
| Engine Size:  | 1200      |
| Body Style:   | Hatchback |
| Reg:          | Reg       |

1 Previous Owner Come With Fresh MOT **Excellent** Condition Genuine Low Mileage **Fully Serviced** High Spec **Reverse Camera** Air Conditioning **Electric Windows Electric Mirrors** Alloy Wheels Good Tires Drives Smooth In Car Entertainment System Cheap to Tax & Insure Trade Ins Welcome. Delivery Available.