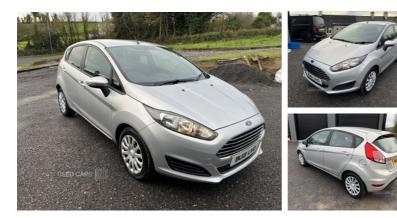

## Ford Fiesta 1.5 TDCi Style 5dr | Mar 2013

Air con Remote locking Front electric windows Metallic paint

#### Miles: 124000 Fuel Type: Diesel **Transmission:** Manual Colour: Silver **Engine Size:** 1499 **CO2 Emission:** 98 Tax Band: A (£0 p/a) **Body Style:** Hatchback

8E

BU13UVO