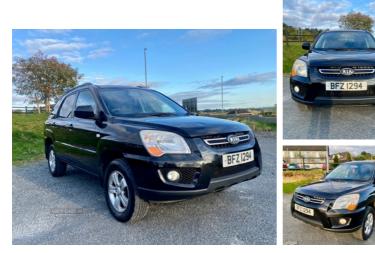

## Kia Sportage 2.0 XE 5dr 2WD | Jan 2010 FULL YEARS MOT

2010 Kia Sportage 2.0 petrol 107000 miles Full years MOT Just had 2 new tyres, rear discs and pads, front ball joint and CV boot Selling as new car bought

| Miles:        | 107000                |
|---------------|-----------------------|
| Fuel Type:    | Petrol                |
| Transmission: | Manual                |
| Colour:       | Black                 |
| Engine Size:  | 1975                  |
| CO2 Emission: | 190                   |
| Tax Band:     | J (£385 p/a)          |
| Body Style:   | Sport utility vehicle |
| Reg:          | BFZ1294               |
|               |                       |