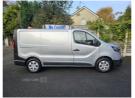

## Renault Trafic SL28 Blue dCi 150 Business Van | 2022

£18,695 + VAT

Van

Light goods vehicle (£335 p/a)

Reg: CF22LDD