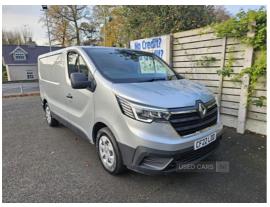

## Renault Trafic SL28 Blue dCi 150 Business Van | 2022

£18,695 + VAT

Van

Light goods vehicle (£335 p/a)

Reg: CF22LDD