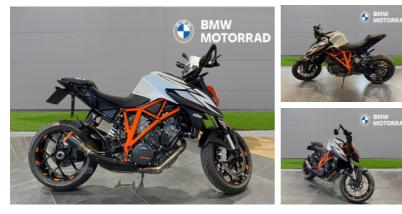

## KTM Super Duke 1290 Super Duke R (19My) | Jul 2019

### **TRACK & PERFORMANCE PACKS**

2019 KTM 1290 Superduke R with 9276 miles from new. 2 Owners. Full Service History. New Tyres. . ABS, Traction Control with Spin Adjuster, Rider Modes, Quickshifter +, MSR, Track & Performance Modes, Anti Wheelie, Launch Control, Austin Racing Silencer, Bar End Mirrors

#### **Vehicle Features**

Anti-lock Braking System, ASC, Cruise Control, Gear Indicator, LED Indicators, On Board Computer, Sports Silencer, Tyre Pressure Control

| Miles:                                  | 9276       |
|-----------------------------------------|------------|
| Fuel Type:                              | Petrol     |
| Transmission:                           | Manual     |
| Colour:                                 | White      |
| Engine Size:                            | 1301       |
| <b>Tax Band:</b><br>Over 600 (£117 p/a) |            |
| Body Style:                             | Motorcycle |
| Reg:                                    | NXZ6020    |