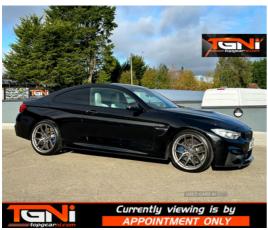

# BMW M4 M4 2dr DCT | May 2015

# M- PERFORMANCE EXHAUST, CARBON KIT, SILVERSTONE LEATHER ETC

Stunning Sapphire black M4 with extended silverstone leather interior. Covered 69k from new with excellent service history and spec to include

- M-Performance Exhaust
- Carbon Exterior Styling Pack
- Heated Front Seats
- Front and Rear Parking Aids
- Xenon Headlights
- Cruise Control
- High Beam Assist
- Head Up Display
- DAB Radio
- Harman Kardon Sound

Fitted with upgraded 20" Alloy Wheels on Branded Tyres - Please note these are an optional extra £995