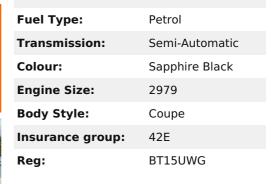

# BMW M4 M4 2dr DCT | May 2015

# M- PERFORMANCE EXHAUST, CARBON KIT, SILVERSTONE LEATHER ETC

Stunning Sapphire black M4 with extended silverstone leather interior. Covered 69k from new with excellent service history and spec to include

- M-Performance Exhaust
- Carbon Exterior Styling Pack
- Heated Front Seats
- Front and Rear Parking Aids
- Xenon Headlights
- Cruise Control
- High Beam Assist
- Head Up Display
- DAB Radio
- Harman Kardon Sound