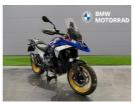

## **AD VHC/ RIDING ASST/ FOG LIGHTS**

August 2024 BMW R1300GS TE Trophy with just 2548 miles from new. Ex-Demo. 1st Service Complete. , Dynamic Traction Control, Heated Grips, Heated Seats, Rider Modes Pro, Keyless Ride, , GPS Prep, Trip Computer Pro, Hill Start, Tyre Pressure Sensors, Adaptive Ride Height Control, Riding Assistant - Radar Cruise Control & Lane Assist, Shift Assist Pro, LED Headlight, LED Fog Lights, Alarm, Top Case Carrier, Comfort Package with Electric Screen, Riders Comfort Seat, Gold Cross Spoked Wheels, Main Stand, Chrome Exhaust, Handguards

## **Vehicle Features**

Additional Fog Lights, Additional Power Socket, Anti-lock Braking System, Anti Theft Alarm, ASC, Carrier, Chrome Exhaust, Comfort Package, Cross Spoke Wheels, Cruise Control, Electronic Suspension, Ex-Demonstrator, Gear Indicator, Hand Guards, Heated Grips, Heated Seat, LED Indicators, Low Mileage, Main Stand, On Board Computer, Radiator Grille, Tyre Pressure Control

£20,999

Miles: 2548

Transmission: Manual

Colour: Blue

Reg: EMZ9527