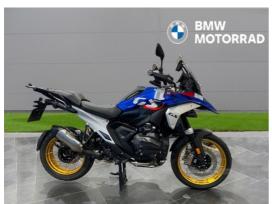

## **AD VHC/ RIDING ASST/ FOG LIGHTS**

August 2024 BMW R1300GS TE Trophy with just 2548 miles from new. Ex-Demo. 1st Service Complete. , Dynamic Traction Control, Heated Grips, Heated Seats, Rider Modes Pro, Keyless Ride, , GPS Prep, Trip Computer Pro, Hill Start, Tyre Pressure Sensors, Adaptive Ride Height Control, Riding Assistant - Radar Cruise Control & Lane Assist, Shift Assist Pro, LED Headlight, LED Fog Lights, Alarm, Top Case Carrier, Comfort Package with Electric Screen, Riders Comfort Seat, Gold Cross Spoked Wheels, Main Stand, Chrome Exhaust, Handguards

## **Vehicle Features**

Additional Fog Lights, Additional Power Socket, Anti-lock Braking System, Anti Theft Alarm, ASC, Carrier, Chrome Exhaust, Comfort Package, Cross Spoke Wheels, Cruise Control, Electronic Suspension, Ex-Demonstrator, Gear Indicator, Hand Guards, Heated Grips, Heated Seat, LED Indicators, Low Mileage, Main Stand, On Board Computer, Radiator Grille, Tyre Pressure Control

£20,999

Miles: 2548

Transmission: Manual

Colour: Blue

Reg: EMZ9527