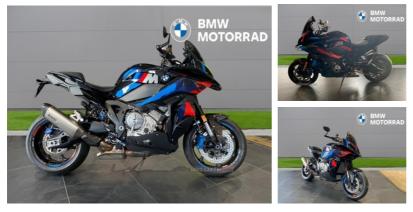

## BMW <Undefined> M M1000 Xr M Comp Pack (24My) | NEW M COMPETITION PACKAGE

## £28,045

New BMW M1000XR Competition Package in stock for immediate delivery. . 3 Years European Roadside Assist. ABS Pro, Traction Control, Heated Grips, Rider Modes Pro, Keyless Ride, , GPS Prep, Cruise Control, Trip Computer Pro, LED Headlight, DDC Suspension, Shift Assist Pro, Tyre Pressure Sensors, M Competition Package, Bar End Mirrors

## **Vehicle Features**

Additional Power Socket, Anti-lock Braking System, ASC, Cruise Control, Electronic Suspension, Gear Indicator, Handlebar End Mirrors, Heated Grips, LED Indicators, M Competition Package, On Board Computer, Preparation for GPS Device, Tinted Screen, Tyre Pressure Control Transmission: Manual
Colour: Black