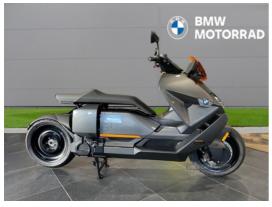

## BMW <Undefined> CE Ce 04 (21My) | NEW QUICK CHARGE, CITY & DYNAMIC

£12,699

New BMW CE04 Electric Scooter in stock for immediate delivery. . 3 Years European Roadside Assist. ABS Pro, Daytime Riding Lights, Quick Charger, Seat Heating, E-Call/SOS, Alarm, City Package, Dynamic Package, Avantguard Package, Backrest Comfort Seat, ABS Pro, Heated Grips, Reverse Gear