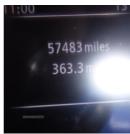

# Renault Master LL35dCi 135 Business Low Roof Platform Cab | Jul 2021

14FT LO LOADER LUTON VAN , 57483 MILES AIR CON. CHOICE OF 2

2021 Renault Master Business Lo Loader 14ft Luton with 57483 miles and air conditioning . In very clean tidy condition inside and outside .

£21,200 + VAT

| Miles:        | 57483  |
|---------------|--------|
| Fuel Type:    | Diesel |
| Transmission: | Manual |
| Colour:       | White  |
| Engine Size:  | 2298   |

Tax Band:

Light goods vehicle (£335 p/a)