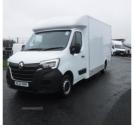

# Renault Master LL35dCi 135 Business Low Roof Platform Cab | Jul 2021

14FT LO LOADER LUTON VAN , 57483 MILES AIR CON. CHOICE OF 2

2021 Renault Master Business Lo Loader 14ft Luton with 57483 miles and air conditioning . In very clean tidy condition inside and outside .

Body Style: Luton Van

Reg: HL210HH