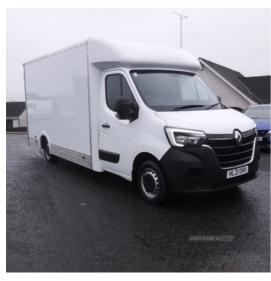

# Renault Master LL35dCi 135 Business Low Roof Platform Cab | Jul 2021

14FT LO LOADER LUTON VAN , 57483 MILES AIR CON. CHOICE OF 2

2021 Renault Master Business Lo Loader 14ft Luton with 57483 miles and air conditioning . In very clean tidy condition inside and outside .

Body Style: Luton Van

Reg: HL210HH