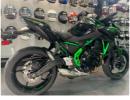

## Kawasaki Z Series 2025 KAWASAKI Z650 IN GREEN |

£7,271

2025 KAWASAKI Z650 IN GREEN. FEATURES INCLUDE ASSIST & SLIPPER CLUTCH, DUAL THROTTLE VALVES, ECO RIDING, ABS, GEAR INDICATOR, LED HEADLIGHTS, TFT COLOUR INSTRUMENTATION, SMARTPHONE CONNECTIVITY THIS BIKE FEATURES 2 STAGES OF TRACTION CONTROL. THIS PRICE INCLUDES A 4 YEAR WARRANTY. 2025 MODEL WITH 0 MILES FROM JUST £7271 ON THE ROAD. FROM COLERAINE KAWASAKI, FIVE TIMES WINNER OF KAWASAKI DEALER OF THE YEAR. THIS BIKE IS IN THE SHOWROOM READY FOR IMMEDIATE DELIVERY.

Colour: Green

Engine Size: 649

Tax Band:
Over 600 (£117 p/a)