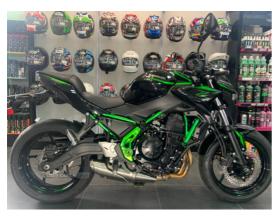

## Kawasaki Z Series 2025 KAWASAKI Z650 IN GREEN |

£7,271

2025 KAWASAKI Z650 IN GREEN. FEATURES INCLUDE ASSIST & SLIPPER CLUTCH, DUAL THROTTLE VALVES, ECO RIDING, ABS, GEAR INDICATOR, LED HEADLIGHTS, TFT COLOUR INSTRUMENTATION, SMARTPHONE CONNECTIVITY THIS BIKE FEATURES 2 STAGES OF TRACTION CONTROL. THIS PRICE INCLUDES A 4 YEAR WARRANTY. 2025 MODEL WITH 0 MILES FROM JUST £7271 ON THE ROAD. FROM COLERAINE KAWASAKI, FIVE TIMES WINNER OF KAWASAKI DEALER OF THE YEAR. THIS BIKE IS IN THE SHOWROOM READY FOR IMMEDIATE DELIVERY.

Colour: Green

Engine Size: 649

Tax Band:
Over 600 (£117 p/a)