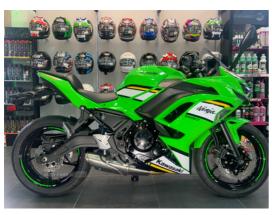

## Kawasaki Ninja 2025 KAWASAKI NINJA 650 IN KRT GREEN |

£7,571

Fuel Type: Petrol

Colour: GREEN

Engine Size: 649

Tax Band:

Over 600 (£117 p/a)

2025 KAWASAKI NINJA 650 IN GREEN. FEATURES INCLUDE ASSIST & SLIPPER CLUTCH, DUAL THROTTLE VALVES, ECO RIDING, ABS, GEAR INDICATOR, LED HEADLIGHTS, TFT COLOUR INSTRUMENTATION, SMARTPHONE CONNECTIVITY THIS BIKE FEATURES 2 STAGES OF TRACTION CONTROL. THIS PRICE INCLUDES A 4 YEAR WARRANTY. 2025 MODEL WITH 0 MILES FROM JUST £7571 ON THE ROAD. FROM COLERAINE KAWASAKI, FIVE TIMES WINNER OF KAWASAKI DEALER OF THE YEAR. THIS BIKE IS IN THE SHOWROOM READY FOR IMMEDIATE DELIVERY.