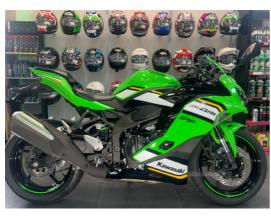

## Kawasaki Ninja 2025 KAWASAKI NINJA ZX4RR IN STOCK NOW |

£8,809

Fuel Type: Petrol

Colour: LIME GREEN

Engine Size: 399

Tax Band:

Over 600 (£117 p/a)

2025 KAWASAKI NINJA ZX4RR IN KAWASAKI LIME GREEN. FEATURES INCLUDE KTRC (KAWASAKI TRACTION CONTROL), FULL COLOUR TFT INSTRUMENTATION, CLASS LEADING PERFORMANCE FROM ENGINE, SHARPER NINJA STYLING. LED HEADLIGHTS, ASSIST AND SLIPPER CLUTCH. QUICKSHIFTER, RAM AIR INTAKE, HIGH GRADE SUSPENSION, ALL NEW INLINE 4 ENGINE, WORLD SUPERBIKE INSPIRED CHASSIS, WITH A REDLINE WELL BEYOND 15000 RPMS INDICATING ITS SCREAMING POTENTIAL THIS ENGINE FEATURES RACE INSPIRED TECHNOLOGY ALSO FOUND ON THE ZX10R. 2025 BRAND NEW AND IN THE SHOWROOM WITH 0 MILES FOR £8809 INCLUDING A FREE 4 YEAR WARRANTY. FINANCE AVAILABLE TERMS AND CONDITIONS APPLY CALL OR EMAIL FOR A QUOTE TODAY! FROM COLERAINE KAWASAKI, FIVE TIMES WINNER OF KAWASAKI DEALER OF THE YEAR THIS BIKE IS IN THE SHOWROOM READY FOR IMMIDIATE DELIVERY.