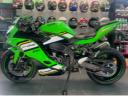

## Kawasaki Ninja 2025 KAWASAKI NINJA ZX4RR IN STOCK NOW |

£8,809

Fuel Type: Petrol

Colour: LIME GREEN

Engine Size: 399

Tax Band:

Over 600 (£117 p/a)

2025 KAWASAKI NINJA ZX4RR IN KAWASAKI LIME GREEN. FEATURES INCLUDE KTRC (KAWASAKI TRACTION CONTROL), FULL COLOUR TFT INSTRUMENTATION, CLASS LEADING PERFORMANCE FROM ENGINE, SHARPER NINJA STYLING. LED HEADLIGHTS, ASSIST AND SLIPPER CLUTCH. QUICKSHIFTER, RAM AIR INTAKE, HIGH GRADE SUSPENSION, ALL NEW INLINE 4 ENGINE, WORLD SUPERBIKE INSPIRED CHASSIS, WITH A REDLINE WELL BEYOND 15000 RPMS INDICATING ITS SCREAMING POTENTIAL THIS ENGINE FEATURES RACE INSPIRED TECHNOLOGY ALSO FOUND ON THE ZX10R. 2025 BRAND NEW AND IN THE SHOWROOM WITH 0 MILES FOR £8809 INCLUDING A FREE 4 YEAR WARRANTY. FINANCE AVAILABLE TERMS AND CONDITIONS APPLY CALL OR EMAIL FOR A QUOTE TODAY! FROM COLERAINE KAWASAKI, FIVE TIMES WINNER OF KAWASAKI DEALER OF THE YEAR THIS BIKE IS IN THE SHOWROOM READY FOR IMMIDIATE DELIVERY.