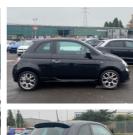

## Fiat 500 1.2 S 3dr | Dec 2014 **GREAT SPEC / 6 MONTHS WARRANTY/ LOW TAX**

£4,895

| Miles:           | 65000       |
|------------------|-------------|
| Fuel Type:       | Petrol      |
| Transmission:    | Manual      |
| Colour:          | Black       |
| Engine Size:     | 1242        |
| CO2 Emission:    | 113         |
| Tax Band:        | C (£35 p/a) |
| Body Style:      | Hatchback   |
| Insurance group: | 9U          |
| Reg:             | WM64VSP     |