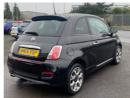

## Fiat 500 1.2 S 3dr | Dec 2014 **GREAT SPEC / 6 MONTHS WARRANTY/ LOW TAX**

£4,895

| Miles:           | 65000       |
|------------------|-------------|
| Fuel Type:       | Petrol      |
| Transmission:    | Manual      |
| Colour:          | Black       |
| Engine Size:     | 1242        |
| CO2 Emission:    | 113         |
| Tax Band:        | C (£35 p/a) |
| Body Style:      | Hatchback   |
| Insurance group: | 9U          |
| Reg:             | WM64VSP     |