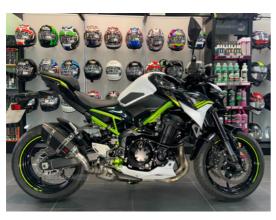

## Kawasaki Z Series 2020 KAWASAKI Z900 WITH LOTS OF EXTRA'S | 2020

£6,997

Miles: 10844

Colour: PEARL WHITE

Engine Size: 948

Tax Band:

Over 600 (£117 p/a)

2020 KAWASAKI Z900 IN WHITE. FEATURES INCLUDE ASSIST & SLIPPER CLUTCH, DUAL THROTTLE VALVES, ECO RIDING, ABS, GEAR INDICATOR, LED HEADLIGHTS, TFT COLOUR INSTRUMENTATION, SMARTPHONE CONNECTIVITY THIS BIKE FEATURES RIDER MODES AND TRACTION CONTROL. 2020 MODEL WITH 10844 MILES FROM JUST £6997 THIS BIKE WAS BOUGHT NEW AND SERVICED BY US WITH A FULL SERVICE HISTORY. IT HAS A HOST OF EXCELLENT ACCESORIES INCLUDING BAGSTER CUSTOM COMFORT RIDER AND PILLION SEATS. KTECH FRONT FORK INTERNALS FOR EVEN BETTER HANDLING. A 12V BAR MOUNTED POWER OUTPUT, TANK AND KNEE PADS, OXFORD HEATED GRIPS, GENUINE KAWASAKI RADIATOR GUARD, FENDER EXTENDER AND CARBON FIBRE EXHAUST. FROM COLERAINE KAWASAKI, FIVE TIMES WINNER OF KAWASAKI DEALER OF THE YEAR. THIS BIKE IS IN THE SHOWROOM READY FOR IMMEDIATE DELIVERY.