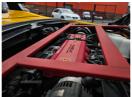

Reg: J740MJL

1992 honda nsx 3.0 vtec Automatic transmission 60,000 miles (101,000 kms)

Painted liquid yellow
Then wrapped to look like a spoon nsx

Nsx-r carbon style window surround
Gruppe n induction kit
Reacro sr7f seats
Momo steering wheel
Jic magic coilovers
Hks exhaust
Craft square style door mirrors
Nsx-r style bonnet
Carbon gt wing
Kevlar rear spats
Sorcery style wide body kit
Comptech 4 point engine brace
Red nsx-r carpets