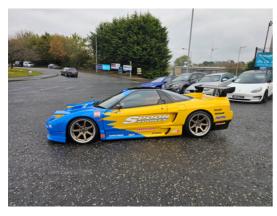

## Honda NSX 3.0 vtec | Apr 2024 1992

£59,995

Miles: 60000

Fuel Type: Petrol

Transmission: Automatic

Colour: Yellow

Engine Size: 2970

Body Style: Coupe

Reg: J740MJL

1992 honda nsx 3.0 vtec Automatic transmission 60,000 miles (101,000 kms)

Painted liquid yellow
Then wrapped to look like a spoon nsx

Nsx-r carbon style window surround
Gruppe n induction kit
Reacro sr7f seats
Momo steering wheel
Jic magic coilovers
Hks exhaust
Craft square style door mirrors
Nsx-r style bonnet
Carbon gt wing
Kevlar rear spats
Sorcery style wide body kit
Comptech 4 point engine brace
Red nsx-r carpets

Strom ds15 wheels finished in satin bronze with polished lip

18x10 18x9 wrapped in toyo tyres

£59,995