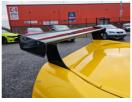

Reg: J740MJL

1992 honda nsx 3.0 vtec Automatic transmission 60,000 miles (101,000 kms)

Painted liquid yellow
Then wrapped to look like a spoon nsx

Nsx-r carbon style window surround
Gruppe n induction kit
Reacro sr7f seats
Momo steering wheel
Jic magic coilovers
Hks exhaust
Craft square style door mirrors
Nsx-r style bonnet
Carbon gt wing
Kevlar rear spats
Sorcery style wide body kit
Comptech 4 point engine brace
Red nsx-r carpets