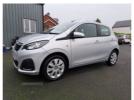

## Peugeot 108 1.0 Active 5dr | Jan 2015

\*\* AMAZING LOW MILES, LIKE A NEW CAR \*\*

£5,750

| Miles:           | 15250      |
|------------------|------------|
| Fuel Type:       | Petrol     |
| Transmission:    | Manual     |
| Colour:          | Silver     |
| Engine Size:     | 998        |
| CO2 Emission:    | 95         |
| Tax Band:        | A (£0 p/a) |
| Body Style:      | Hatchback  |
| Insurance group: | 6E         |
| Reg:             | GXZ9925    |