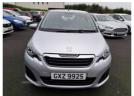

## Peugeot 108 1.0 Active 5dr | Jan 2015

\*\* AMAZING LOW MILES, LIKE A NEW CAR \*\*

£5,750

| Miles:           | 15250      |
|------------------|------------|
| Fuel Type:       | Petrol     |
| Transmission:    | Manual     |
| Colour:          | Silver     |
| Engine Size:     | 998        |
| CO2 Emission:    | 95         |
| Tax Band:        | A (£0 p/a) |
| Body Style:      | Hatchback  |
| Insurance group: | 6E         |
| Reg:             | GXZ9925    |