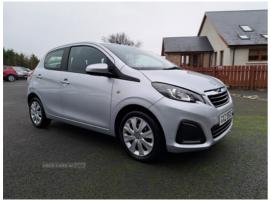

## Peugeot 108 1.0 Active 5dr | Jan 2015

\*\* AMAZING LOW MILES, LIKE A NEW CAR \*\*

£5,750

| Miles:           | 15250      |
|------------------|------------|
| Fuel Type:       | Petrol     |
| Transmission:    | Manual     |
| Colour:          | Silver     |
| Engine Size:     | 998        |
| CO2 Emission:    | 95         |
| Tax Band:        | A (£0 p/a) |
| Body Style:      | Hatchback  |
| Insurance group: | 6E         |
| Reg:             | GXZ9925    |