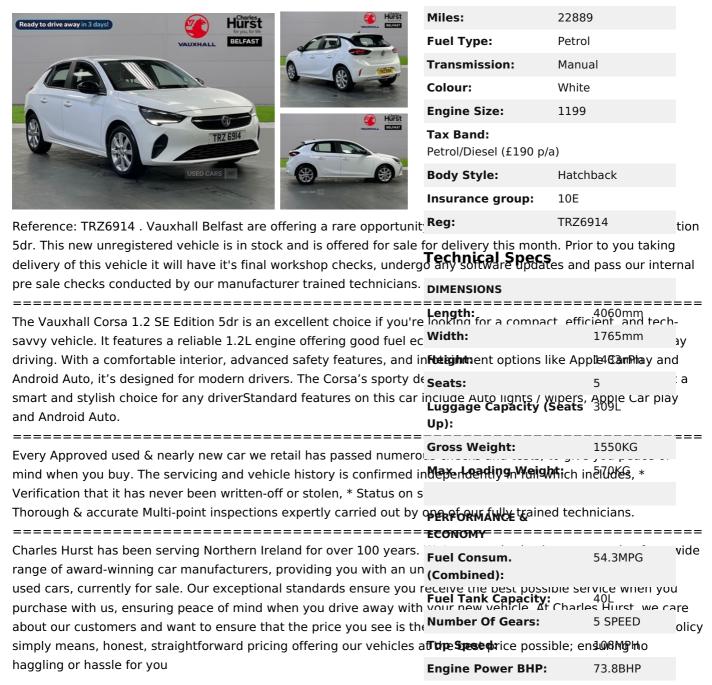

## Vauxhall Corsa 1.2 Se Edition 5Dr | Apr 2022 LOW MILES

## £11,441



## **Vehicle Features**

2 keys one folding with integral remote, 2 way adjustment front driver and co-driver passive headrest, 3 rear 3 point seatbelts, 3 seat bench in 2nd row, 3 spoke flat bottom leather steering wheel with satin chrome effect bezel, 3.5" colour driver instrument cluster (DIC), 4 speed fan with illuminated controls, 4 way manual co-driver fore/aft with reclining seatback, 6 way manual fore/aft, 12V power sockets, 16" silver 8 spoke alloy wheels, 60/40 split folding rear seat, airborne particles and pollen, Air Conditioning, Air conditioning with air recirculation facility,



Alarm, Alloy Wheels, AM/FM stereo radio, Anti-lock braking system (ABS), Apple car play/Android Auto, Auto city emergency braking, Auto lights, average speed and fuel economy, Black lower side wi