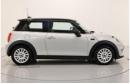

## MINI Hatch Cooper 3-Door Hatch | 2015 CHILI PK| REAR CAM| PARK ASSIST

£9,450

| Miles:             | 37945     |
|--------------------|-----------|
| Fuel Type:         | Petrol    |
| Transmission:      | Manual    |
| Colour:            | Silver    |
| Engine Size:       | 1499      |
| <b>Body Style:</b> | Hatchback |
| Reg:               | VNZ1447   |

Colour Line Carbon Black, Interior Surfaces Hazy Grey, Rear Fog Light, DAB digital radio, Active Pedestrian Safety, Servotronic Steering, Heated mirrors and windscreen washer jet, 16" Victory Spoke alloy wheels in silver, Multi-function controls steering wheel, Sport Leather Steering Wheel, Reversing Assist camera, Electric Folding Exterior Mirrors, Roof and mirrors caps in black, MINI Driving Modes, MINI Excitement Pack, Front Sport Seats, Storage compartment pack, Park Assist, Park Distance Control front and rear, Front Foglights, Auto headlights with rain sensor, Automatic Air Conditioning, Cruise control with brake function, Interior Lights Package, Visual Boost Radio, MINI Connected, White Indicator Lenses, Chili Pack. Silver 4 seats