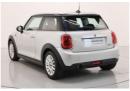

## MINI Hatch Cooper 3-Door Hatch | 2015 CHILI PK| REAR CAM| PARK ASSIST

£9,450

| Miles:             | 37945     |
|--------------------|-----------|
| Fuel Type:         | Petrol    |
| Transmission:      | Manual    |
| Colour:            | Silver    |
| Engine Size:       | 1499      |
| <b>Body Style:</b> | Hatchback |
| Reg:               | VNZ1447   |

Colour Line Carbon Black, Interior Surfaces Hazy Grey, Rear Fog Light, DAB digital radio, Active Pedestrian Safety, Servotronic Steering, Heated mirrors and windscreen washer jet, 16" Victory Spoke alloy wheels in silver, Multi-function controls steering wheel, Sport Leather Steering Wheel, Reversing Assist camera, Electric Folding Exterior Mirrors, Roof and mirrors caps in black, MINI Driving Modes, MINI Excitement Pack, Front Sport Seats, Storage compartment pack, Park Assist, Park Distance Control front and rear, Front Foglights, Auto headlights with rain sensor, Automatic Air Conditioning, Cruise control with brake function, Interior Lights Package, Visual Boost Radio, MINI Connected, White Indicator Lenses, Chili Pack. Silver 4 seats