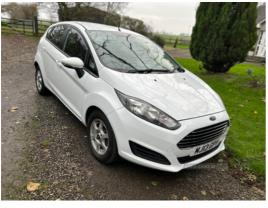

## Ford Fiesta 1.5 TDCi Style 5dr | May 2013 £ 0 TAX DRIVING GREAT SO EASY TO RUN

**£2,195** o.N.O

Why pay more for low miles.

This wee Fiesta is going as well as one with half the miles.

Ideal first time car.

Can bring to you within reasonable distance.

Test drive will not disappoint.

Price negotiable . Offers welcome.

Trade in considered.

Being a pensioner prefer phone calls. 07548878063

| Miles:        | 183000     |  |
|---------------|------------|--|
| Fuel Type:    | Diesel     |  |
| Transmission: | Manual     |  |
| Colour:       | White      |  |
| Engine Size:  | 1499       |  |
| CO2 Emission: | 98         |  |
| Tax Band:     | A (£0 p/a) |  |
| Body Style:   | Hatchback  |  |
| Reg:          | MJ13GPY    |  |