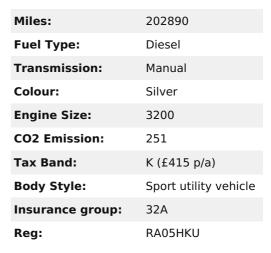

## Mitsubishi Shogun 3.2 DI-D Elegance 3dr | Jun 2005

£1,550

4315mm

Mot till dec Gearbox needs slight attention

## **DIMENSIONS**

Length:

| _                                 |        |
|-----------------------------------|--------|
| Width:                            | 1565mm |
| <b>Height:</b><br>Not Availablemm |        |
| Seats:                            | 5      |
| Luggage Capacity (Seats Up):      | 414L   |
| Gross Weight:                     | 2510KG |
| Max. Loading Weight:              | 490KG  |

| PERFORMANCE & ECONOMY          |          |
|--------------------------------|----------|
| Fuel Consum. (Urban<br>Cold):  | 23.2MPG  |
| Fuel Consum. (Extra<br>Urban): | 35.8MPG  |
| Fuel Consum.<br>(Combined):    | 29.7MPG  |
| Fuel Tank Capacity:            | 71L      |
| Number Of Gears:               | 5 SPEED  |
| Top Speed:                     | 106MPH   |
| Acceleration 0-100 km/h:       | 11.5s    |
| Engine Power BHP:              | 158.2BHP |