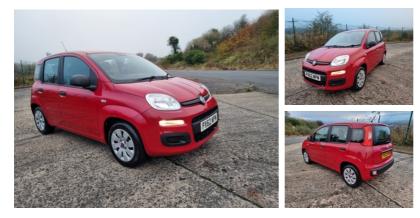

## Fiat Panda 1.2 Pop 5dr | Sep 2012

2012 fiat panda 1.2 pop full years mot central locking cd player electric windows lovely car inside and out cheap insurance £35 a year road tax drives perfectly with no faults just had new clutch fitted 68k miles 5 speed manual gearbox great first time car very economical no swaps or timewasters IF cars still advertised its STILL FOR SALE NO LAST PRICE MESSAGES WILL BE ANSWERED \*\*\*\*NO SWAPS NO SWAPS NO SWAPS \*\*\*\* £2850

| Miles:           | 68000       |
|------------------|-------------|
| Fuel Type:       | Petrol      |
| Transmission:    | Manual      |
| Colour:          | Red         |
| Engine Size:     | 1242        |
| CO2 Emission:    | 120         |
| Tax Band:        | C (£35 p/a) |
| Body Style:      | Hatchback   |
| Insurance group: | 4U          |
| Reg:             | PX62WPM     |