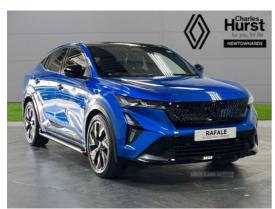

## Renault <Undefined> RAFALE E-Tech Fhev Iconic Esprit Alpine 5Dr Auto 4... | NEW

**IN STOCK - IMMEDIATE DELIVERY** 

£42,385

Miles:10Fuel Type:HybridTransmission:AutomaticColour:Multi-colourBody Style:Estate