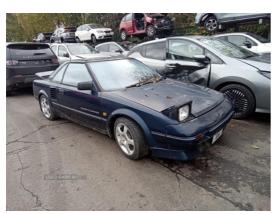

## **Toyota MR2 T Bar Sports 2dr | Apr 1988** 1988 TOYOTA MR2 BREAKING FOR PARTS

Breaking a wide range of cars with hundreds in stock. Forany queries on a part for this car or any other particular car give T-met acall on

ARMAGH - 028 3754 9092 option 3 CAMPSIE - 028 7181 2727 option 2 BELFAST - 028 9083 6252 option 3 COLERAINE - 028 7035 1404 Fuel Type: Petrol

Transmission: Manual

Colour: Blue

Engine Size: 1587

**Tax Band:**Over 1549 (£345 p/a)

Body Style: Coupe
Reg: E594HPH