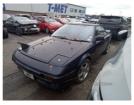

## **Toyota MR2 T Bar Sports 2dr | Apr 1988** 1988 TOYOTA MR2 BREAKING FOR PARTS

Breaking a wide range of cars with hundreds in stock. Forany queries on a part for this car or any other particular car give T-met acall on

ARMAGH - 028 3754 9092 option 3 CAMPSIE - 028 7181 2727 option 2 BELFAST - 028 9083 6252 option 3 COLERAINE - 028 7035 1404 Fuel Type: Petrol

Transmission: Manual

Colour: Blue

Engine Size: 1587

**Tax Band:**Over 1549 (£345 p/a)

Body Style: Coupe
Reg: E594HPH