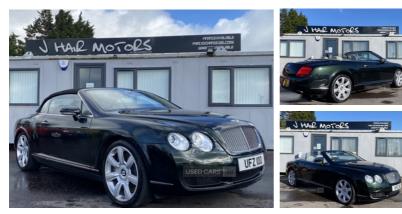

## Bentley Continental GTC Base | 2007 STUNNING EXAMPLE

| 63000               |
|---------------------|
| Petrol              |
| Tiptronic Automatic |
| Green               |
| 5998                |
| Convertible         |
| E11GTC              |
|                     |

Stunning Bentley GTC Convertible finished in the superb Barmato Green dark metallic with contrasting cream leather interior! Incredible Performance from the 6.0 W12 with well over 550bhp & an incredible soundtrack! Massive Luxury Specification to include- Full Cream Leather Interior, 20 Inch Alloy wheels, Burr Walnut Trim Throughout, Burr walnut steering wheel, Heated & Electrically adjustable seats with Memory function, Front & Rear Park Assist, Cruise control, Dual Zone Climate control, Xenon Headlights, Updated Stereo, Keyless Entry, Keyless Start, Auto Lights, Bluetooth plus much more... Part exchange welcomed & finance arranged by request