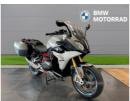

## BMW R1200 Rs Sport Se Abs | Dec 2018 SPORT SE WITH PANNIERS

£8,899

2018 BMW R1200RS Sport SE with 14,210 miles from new. Full BMW Service History. . ABS, Traction Control, Heated Grips, Rider Modes Pro, Keyless Ride, GPS Prep, ESA, Trip Computer Pro, Shift Assist Pro, Alarm, Main Stand, Chrome Exhaust, Style Pack 1, Cylinder Headguards, Panniers

## **Vehicle Features**

Anti-lock Braking System, Anti Theft Alarm, ASC, Belly Pan, Carrier, Chrome Exhaust, Cruise Control, Electronic Suspension, Engine Protectors, Gear Indicator, Heated Grips, LED Indicators, Luggage System, Main Stand, On Board Computer, Panniers