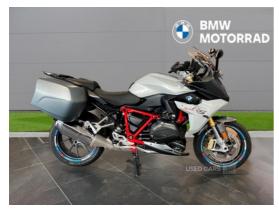

## BMW R1200 Rs Sport Se Abs | Dec 2018 SPORT SE WITH PANNIERS

£8,899

2018 BMW R1200RS Sport SE with 14,210 miles from new. Full BMW Service History. . ABS, Traction Control, Heated Grips, Rider Modes Pro, Keyless Ride, GPS Prep, ESA, Trip Computer Pro, Shift Assist Pro, Alarm, Main Stand, Chrome Exhaust, Style Pack 1, Cylinder Headguards, Panniers

## **Vehicle Features**

Anti-lock Braking System, Anti Theft Alarm, ASC, Belly Pan, Carrier, Chrome Exhaust, Cruise Control, Electronic Suspension, Engine Protectors, Gear Indicator, Heated Grips, LED Indicators, Luggage System, Main Stand, On Board Computer, Panniers