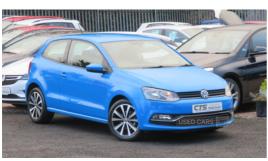

## Volkswagen Polo 1.0 SE 3dr | Apr 2015

\*\* 1. 0 SE 3 DOOR \*\* ONLY 64952 MILES \*\* SERVICE HISTORY

£6,775

POLO 1.0 SE 3 DOOR IN BLUE WITH ONLY 64952 MILES, POWER STEERING, ELECTRIC WINDOWS, REMOTE CENTRAL LOCKING WITH ALARM, ELECTRIC MIRRORS, DARK CLOTH UPHOLSTERY, AIRCON, REMOTE RADIO/STERO/CD, SERVICE HISTORY, JUST SERVICED, FULL MOT NOVEMBER 2025, ALLOYS, FOGS, COLOUR CODED, GOOD CLEAN TIDY CAR, FINANCE AVAILABLE, WARRANTY PROVIDED, TRADE INS ACCEPTED, \*\*\* ALL MAJOR CREDIT AND DEBIT CARDS ACCEPTED \*\*\*