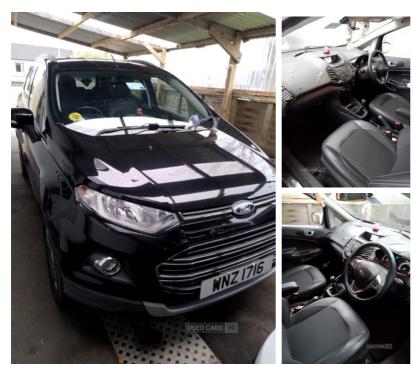

# Ford EcoSport 1.0 EcoBoost Titanium 5dr | May 2016

Great going car no problems as far as I know ,good tyres brakes everything all is good

## £5,500 O.N.O

| Miles:        | 55000        |
|---------------|--------------|
| Fuel Type:    | Petrol       |
| Transmission: | Manual       |
| Colour:       | Black        |
| Engine Size:  | 998          |
| CO2 Emission: | 125          |
| Tax Band:     | D (£160 p/a) |
| Body Style:   | Hatchback    |
| Reg:          | Wnz1716      |
|               |              |