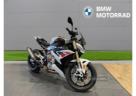

## BMW R series S1000 S1000 R Sport (21My) | Jun 2022

£12,499

## **SPORT WITH M PACKAGE**

Miles: 5226

Fuel Type: Petrol

Transmission: Manual

Colour: White

Engine Size: 999

Tax Band:

Over 600 (£117 p/a)

Body Style: Roadster

Reg: WGZ7956

2022 BMW S1000R Sport with just 5226 miles from new. Full BMW Service History. . ABS Pro, Traction Control, Heated Grips, Rider Modes Pro, Keyless Ride, , Cruise Control, Trip Computer Pro, LED Headlight, Tyre Pressure Sensors, Shift Assist Pro, M Package with M Forged Wheels