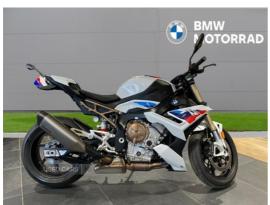

## BMW R series S1000 S1000 R Sport (21My) | Jun 2022

£12,499

## **SPORT WITH M PACKAGE**

Miles: 5226

Fuel Type: Petrol

Transmission: Manual

Colour: White

Engine Size: 999

Tax Band:

Over 600 (£117 p/a)

Body Style: Roadster

Reg: WGZ7956

2022 BMW S1000R Sport with just 5226 miles from new. Full BMW Service History. . ABS Pro, Traction Control, Heated Grips, Rider Modes Pro, Keyless Ride, , Cruise Control, Trip Computer Pro, LED Headlight, Tyre Pressure Sensors, Shift Assist Pro, M Package with M Forged Wheels