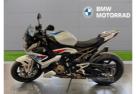

## BMW R series S1000 S1000 R Sport (21My) | Jun 2022

£12,499

## **SPORT WITH M PACKAGE**

Miles: 5226

Fuel Type: Petrol

Transmission: Manual

Colour: White

Engine Size: 999

Tax Band:

Over 600 (£117 p/a)

Body Style: Roadster

Reg: WGZ7956

2022 BMW S1000R Sport with just 5226 miles from new. Full BMW Service History. . ABS Pro, Traction Control, Heated Grips, Rider Modes Pro, Keyless Ride, , Cruise Control, Trip Computer Pro, LED Headlight, Tyre Pressure Sensors, Shift Assist Pro, M Package with M Forged Wheels