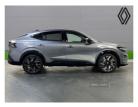

## Renault <Undefined> RAFALE E-Tech Fhev Techno Esprit Alpine 5Dr Auto 4... | NEW IN STOCK TODAY

The Renault Rafale E-Tech FHEV Techno Esprit Alpine is a hybrid SUV that blends performance and efficiency, characterized by its stylish design and advanced technology features. It offers a spacious interior with premium materials, combining comfort and modern connectivity. The E-Tech hybrid powertrain aims to provide a dynamic driving experience while reducing emissions, making it an appealing choice for eco-conscious consumers looking for a sporty yet practical vehicle

| Fuel Type:    | Hybrid    |
|---------------|-----------|
| Transmission: | Automatic |
| Colour:       | Grey      |
| Body Style:   | Estate    |