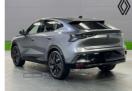

## Renault <Undefined> RAFALE E-Tech Fhev Techno Esprit Alpine 5Dr Auto 4... | NEW IN STOCK TODAY

The Renault Rafale E-Tech FHEV Techno Esprit Alpine is a hybrid SUV that blends performance and efficiency, characterized by its stylish design and advanced technology features. It offers a spacious interior with premium materials, combining comfort and modern connectivity. The E-Tech hybrid powertrain aims to provide a dynamic driving experience while reducing emissions, making it an appealing choice for eco-conscious consumers looking for a sporty yet practical vehicle

| Fuel Type:    | Hybrid    |
|---------------|-----------|
| Transmission: | Automatic |
| Colour:       | Grey      |
| Body Style:   | Estate    |