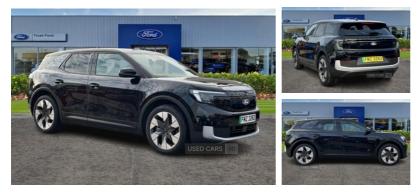

# Ford Explorer 210kW Premium 77kWh 5dr Auto | 2024

LED DAY TIME RUNNING LIGHTS, PRIVACY GLASS, PARKING SENSORS

## **£42,450** + VAT

| Miles:           | 1675        |
|------------------|-------------|
| Fuel Type:       | Electric    |
| Transmission:    | Automatic   |
| Colour:          | Agate Black |
| Body Style:      | Hatchback   |
| Insurance group: | 29E         |
| Reg:             | FMZ3262     |
|                  |             |