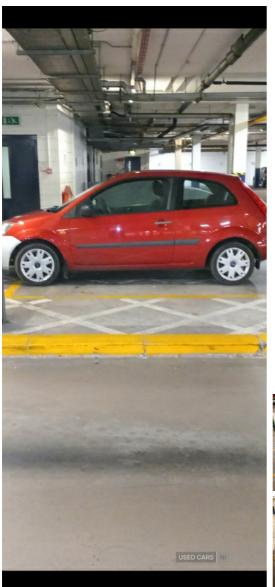

## Ford Fiesta 1.25 Style 3dr [Climate] | Jan 2008

2008 fiesta style full year mot driving 119000 service history timing belt and water pump done at 100.000 good strong wee car 2 keys £1175

## **£1,000** O.N.O

| Miles:        | 119000    |
|---------------|-----------|
| Fuel Type:    | Petrol    |
| Transmission: | Manual    |
| Colour:       | Red       |
| Engine Size:  | 1242      |
| Body Style:   | Hatchback |
| Reg:          | Mw57ngy   |
|               |           |