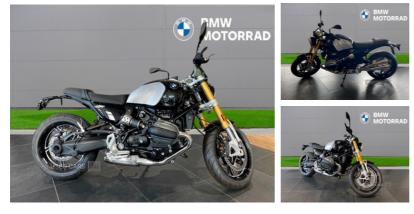

## BMW <Undefined> R12 NineT R12 Ninet (24My) | NEW

## **COMFORT PACK & DIGITAL DISPLAY**

New 2024 BMW R12 NineT in stock for immediate delivery. . ABS Pro, Traction Control, Heated Grips, Rider Modes Pro, Keyless Ride, Connected Ride Control, Digital Display, Headlight Pro, Shift Assist Pro, Hill Start, Cruise Control, Tyre Pressure Control, E-Call/SOS,, Comfort Package