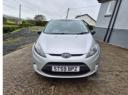

## Ford Fiesta 1.25 Style 3dr | Sep 2009 **FULL MOT. LOW MILEAGE**

£1,995

2009 Fiesta 1.25L Petrol

Manual

Full years MOT

Only 92k miles

Just been serviced

Electric windows, electric mirrors, remote central locking, Super driving little car which is cheap to run and easy to insure Good condition

Few age related marks as to be expected

| Miles:           | 92000        |
|------------------|--------------|
| Fuel Type:       | Petrol       |
| Transmission:    | Manual       |
| Colour:          | Silver       |
| Engine Size:     | 1242         |
| CO2 Emission:    | 127          |
| Tax Band:        | D (£160 p/a) |
| Body Style:      | Hatchback    |
| Insurance group: | 5E           |
| Reg:             | St59bpz      |