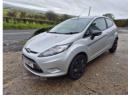

## Ford Fiesta 1.25 Style 3dr | Sep 2009 **FULL MOT. LOW MILEAGE**

£1,995

2009 Fiesta 1.25L Petrol

Manual

Full years MOT

Only 92k miles

Just been serviced

Electric windows, electric mirrors, remote central locking, Super driving little car which is cheap to run and easy to insure Good condition

Few age related marks as to be expected

| Miles:           | 92000        |
|------------------|--------------|
| Fuel Type:       | Petrol       |
| Transmission:    | Manual       |
| Colour:          | Silver       |
| Engine Size:     | 1242         |
| CO2 Emission:    | 127          |
| Tax Band:        | D (£160 p/a) |
| Body Style:      | Hatchback    |
| Insurance group: | 5E           |
| Reg:             | St59bpz      |