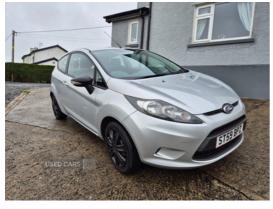

## Ford Fiesta 1.25 Style 3dr | Sep 2009 **FULL MOT. LOW MILEAGE**

£1,995

2009 Fiesta 1.25L Petrol

Manual

Full years MOT

Only 92k miles

Just been serviced

Electric windows, electric mirrors, remote central locking, Super driving little car which is cheap to run and easy to insure Good condition

Few age related marks as to be expected

| Miles:           | 92000        |
|------------------|--------------|
| Fuel Type:       | Petrol       |
| Transmission:    | Manual       |
| Colour:          | Silver       |
| Engine Size:     | 1242         |
| CO2 Emission:    | 127          |
| Tax Band:        | D (£160 p/a) |
| Body Style:      | Hatchback    |
| Insurance group: | 5E           |
| Reg:             | St59bpz      |