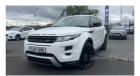

## Land Rover Range Rover Evoque 2.2 SD4 Dynamic SUV 5dr Diesel Auto 4WD | Dec 2013 JUST SERVICED & YEAR' S MOT- PANORAMIC ROOF, AUTO, SAT NAV

SAI NAV

Immaculate top of the range Evoque with panoramic roof. Just serviced & MOT'd with 4 brand new tyres, new wipers, brake pads, and alternator chain. Such a joy to drive - I'm only selling as I have got a new job and a company car. SIB 2882 is my own personal Reg- the car will be sold with FL63 UHK as its registration.

## **Vehicle Features**

4 Brand New Tyres, 190 BHP, Auto 6 Speed, Cruise Control, Dynamic Model, Front Heated Seats, Full Leather, Full Years MOT (Nov 25), Fully Serviced, Meridian Sound & DVD System, Panoramic Roof, Remote Boot Opening, Satellite Navigation Nav £7,999

| Miles:             | 112000                |
|--------------------|-----------------------|
| Fuel Type:         | Diesel                |
| Transmission:      | Automatic 6 speed     |
| Colour:            | White                 |
| Engine Size:       | 2200                  |
| <b>Body Style:</b> | Sport utility vehicle |
| Reg:               | SIB2882               |