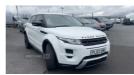

## Land Rover Range Rover Evoque 2.2 SD4 Dynamic SUV 5dr Diesel Auto 4WD | Dec 2013 JUST SERVICED & YEAR' S MOT- PANORAMIC ROOF, AUTO, SAT NAV

SAI NAV

Immaculate top of the range Evoque with panoramic roof. Just serviced & MOT'd with 4 brand new tyres, new wipers, brake pads, and alternator chain. Such a joy to drive - I'm only selling as I have got a new job and a company car. SIB 2882 is my own personal Reg- the car will be sold with FL63 UHK as its registration.

## **Vehicle Features**

4 Brand New Tyres, 190 BHP, Auto 6 Speed, Cruise Control, Dynamic Model, Front Heated Seats, Full Leather, Full Years MOT (Nov 25), Fully Serviced, Meridian Sound & DVD System, Panoramic Roof, Remote Boot Opening, Satellite Navigation Nav £7,999

| Miles:             | 112000                |
|--------------------|-----------------------|
| Fuel Type:         | Diesel                |
| Transmission:      | Automatic 6 speed     |
| Colour:            | White                 |
| Engine Size:       | 2200                  |
| <b>Body Style:</b> | Sport utility vehicle |
| Reg:               | SIB2882               |