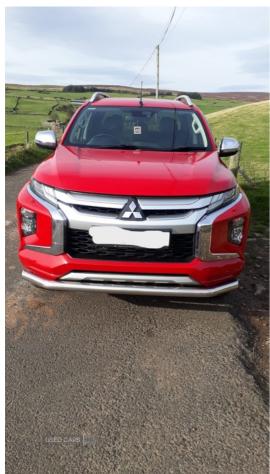

## Mitsubishi L200 Double Cab DI-D 150 Barbarian 4WD Auto | Mar 2021

£15,000 + VAT

## **EXCELLENT CONDITION**

This 2021 Mitsubishi L200 Barbarian DI-D twincab pick up comes in excellent condition inside and out with 2268cc diesel engine, power steering, automatic transmission, lo range, flappy paddles, switchable between 2 & 4 wheel drive, downhill decent assist, keyless entry, push button start/stop, heated front seats, leather seats front and rear, electric adjustable drivers seat, front HDMI port, 2 front USB ports, automatic wipers, automatic lights, electric windows, electric mirrors, stop/start, lane departure warning, touchscreen interface, Bluetooth phone connectivity, steering wheel controls, cruise control, speed limiter, sunglasses holder, 2 rear USB points, roof rails, side steps, alloy wheels, like new Hankook Dynapro AT2 tyres all round, headlight washers, front wind deflectors, grab handle at each door, 2 keys, MOT til 08/04/2025, V5 and full Mitsubishi service history. Please contact Alistair on 07834 484855 for further details and to arrange a viewing/test drive of this