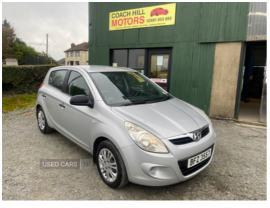

# Hyundai i20 1.2 Classic 5dr | Feb 2010 MOTD SERVICE HISTORY DRIVING WELL

JUST TRADED IN **HYUNDAI 120 CLASSIC 5 DOOR** MOTD **SERVICE HISTORY** CLEAN CONDITION INSIDE AND OUT **DRIVING WELL** 